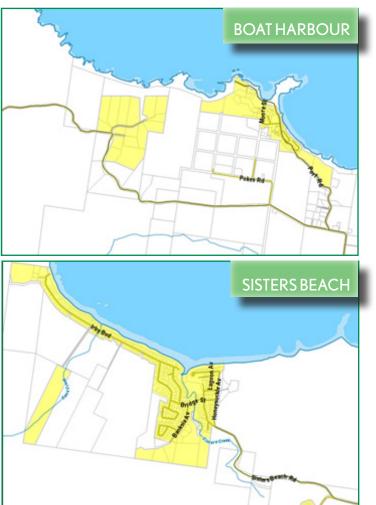

# WASTE ZONES & COLLECTION DAYS

Your general waste is collected weekly, with exception of Waratah (fortnightly). For your area collection day, refer to the kerbside collection zones information below.