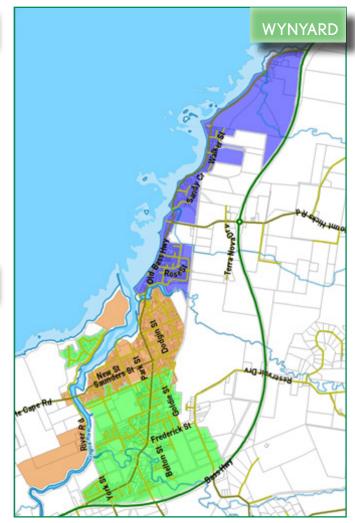

# WASTE ZONES & COLLECTION DAYS

Your general waste is collected weekly, with exception of Waratah (fortnightly). For your area collection day, refer to the kerbside collection zones information below.

# MONDAYTUESDAYWEDNESDAYTHURSDAYFRIDAY

General household waste Polystyrene foam Ceramics Nappies Glass or mirrors