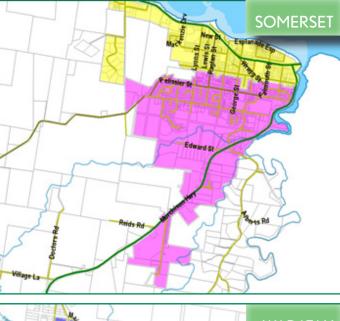

# WASTE ZONES & COLLECTION DAYS

Your general waste is collected weekly, with exception of Waratah (fortnightly). For your area collection day, refer to the kerbside collection zones information below.

# MONDAYTUESDAYWEDNESDAYTHURSDAYFRIDAY

General household waste Polystyrene foam Ceramics Nappies Glass or mirrors