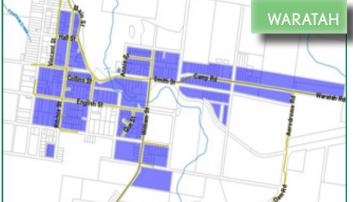

# WASTE ZONES & COLLECTION DAYS

Your general waste is collected weekly, with exception of Waratah (fortnightly). For your area collection day, refer to the kerbside collection zones information below.