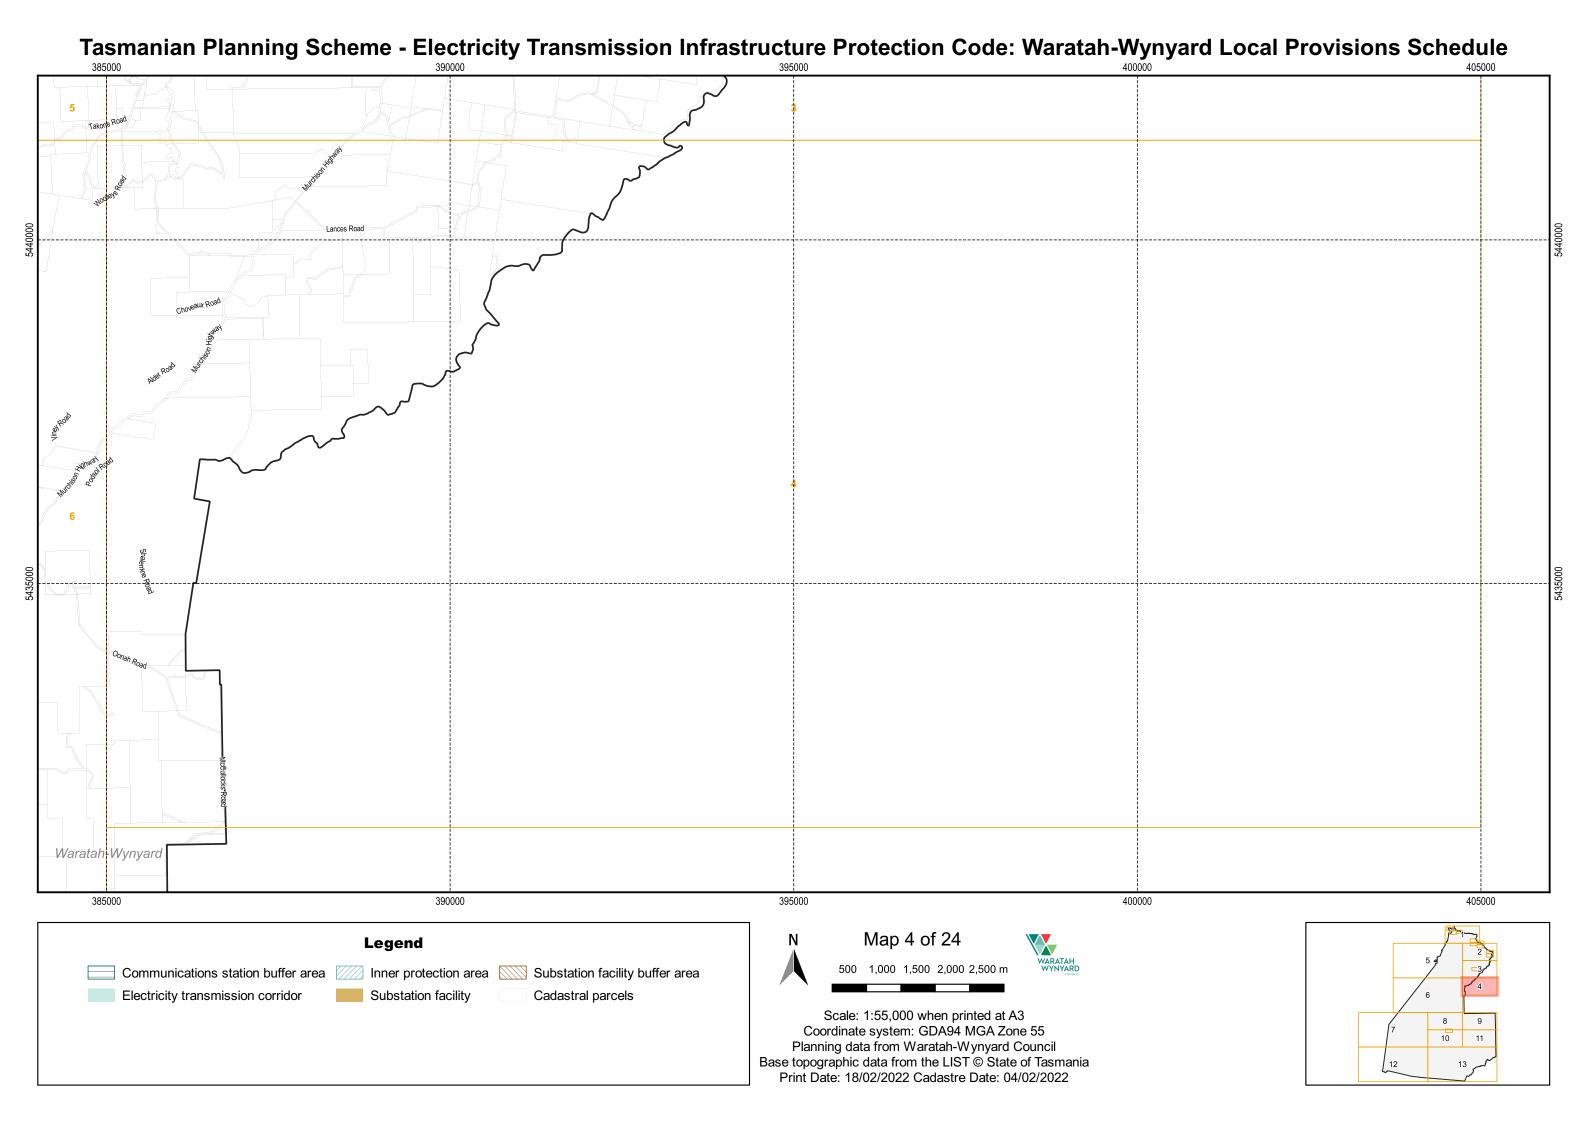

## Tasmanian Planning Scheme - Electricity Transmission Infrastructure Protection Code: Waratah-Wynyard Local Provisions Schedule Bass Highway Waratah-Wynyard 391000 392000 393000 390000 Map 18 of 24 Legend 200 300 400 500 m Communications station buffer area 🔃 Inner protection area 🔃 Substation facility buffer area Electricity transmission corridor Substation facility Cadastral parcels Scale: 1:11,000 when printed at A3 Coordinate system: GDA94 MGA Zone 55 10 Planning data from Waratah-Wynyard Council Base topographic data from the LIST © State of Tasmania Print Date: 18/02/2022 Cadastre Date: 04/02/2022



## Tasmanian Planning Scheme - Electricity Transmission Infrastructure Protection Code: Waratah-Wynyard Local Provisions Schedule Bass Highway Bass Highway