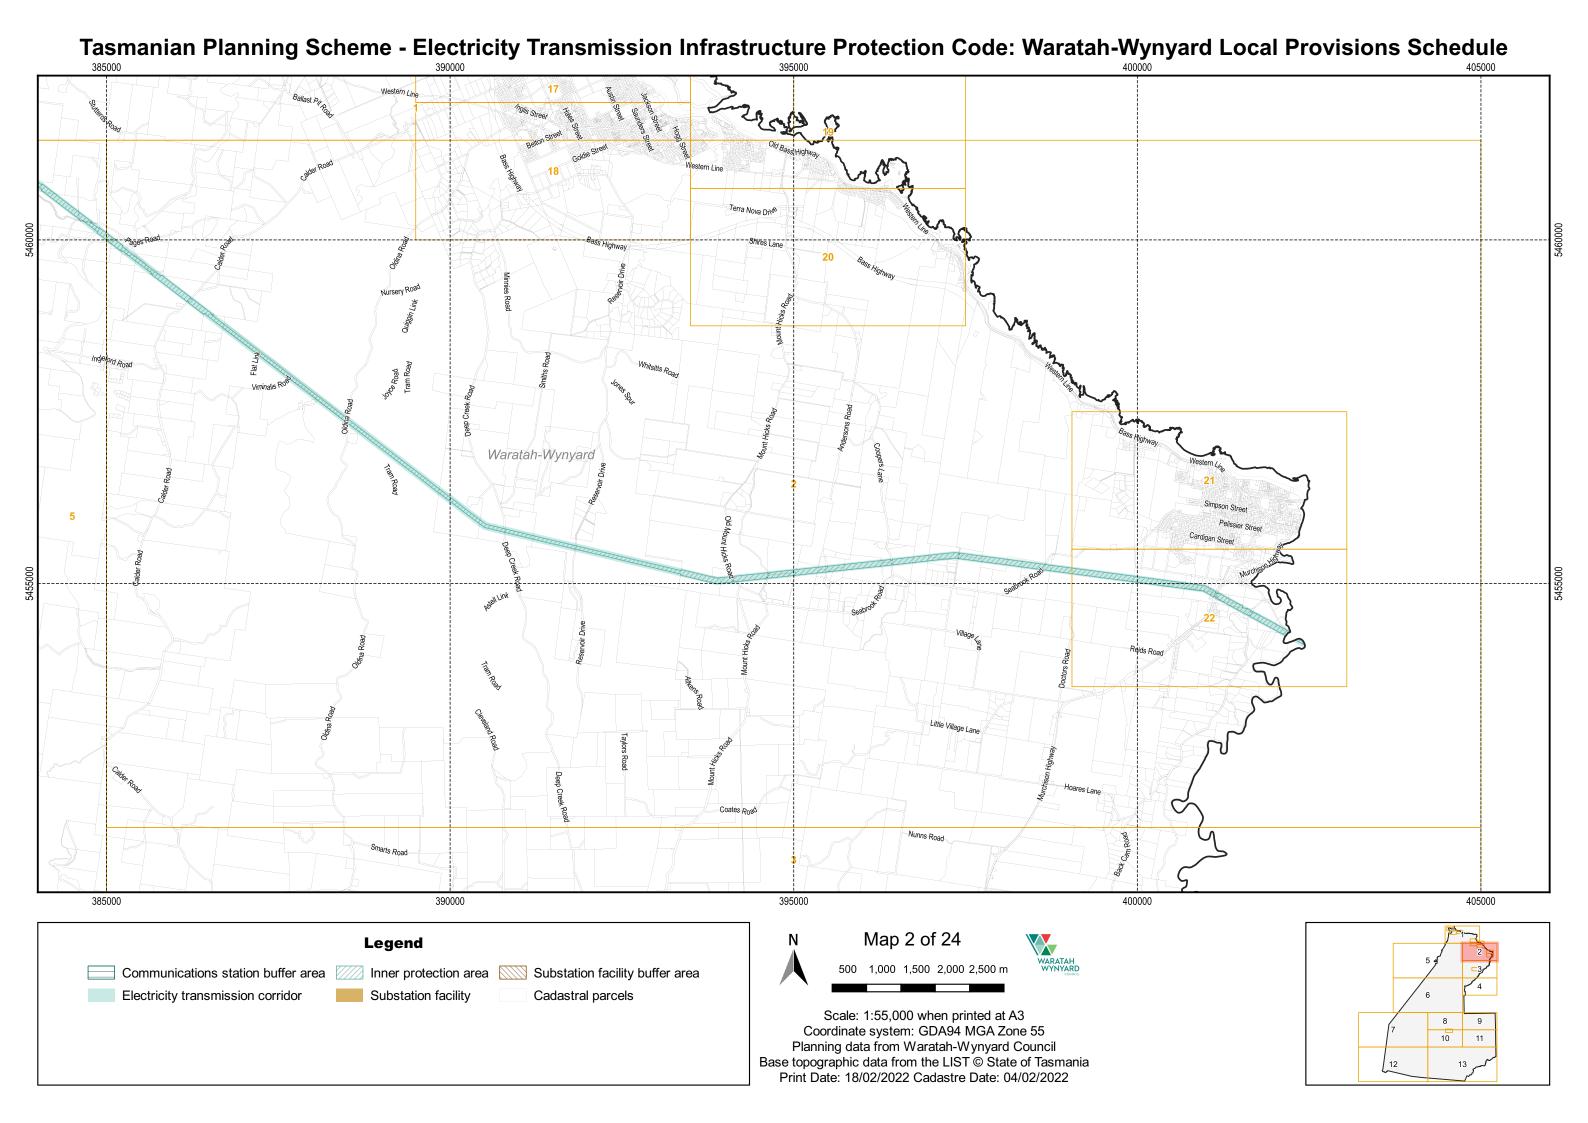

## Tasmanian Planning Scheme - Electricity Transmission Infrastructure Protection Code: Waratah-Wynyard Local Provisions Schedule Bass Highway Waratah-Wynyard 391000 392000 393000 390000 Map 18 of 24 Legend 200 300 400 500 m Communications station buffer area 🔃 Inner protection area 🔃 Substation facility buffer area Electricity transmission corridor Substation facility Cadastral parcels Scale: 1:11,000 when printed at A3 Coordinate system: GDA94 MGA Zone 55 10 Planning data from Waratah-Wynyard Council Base topographic data from the LIST © State of Tasmania Print Date: 18/02/2022 Cadastre Date: 04/02/2022



## Tasmanian Planning Scheme - Electricity Transmission Infrastructure Protection Code: Waratah-Wynyard Local Provisions Schedule Bass Highway Bass High