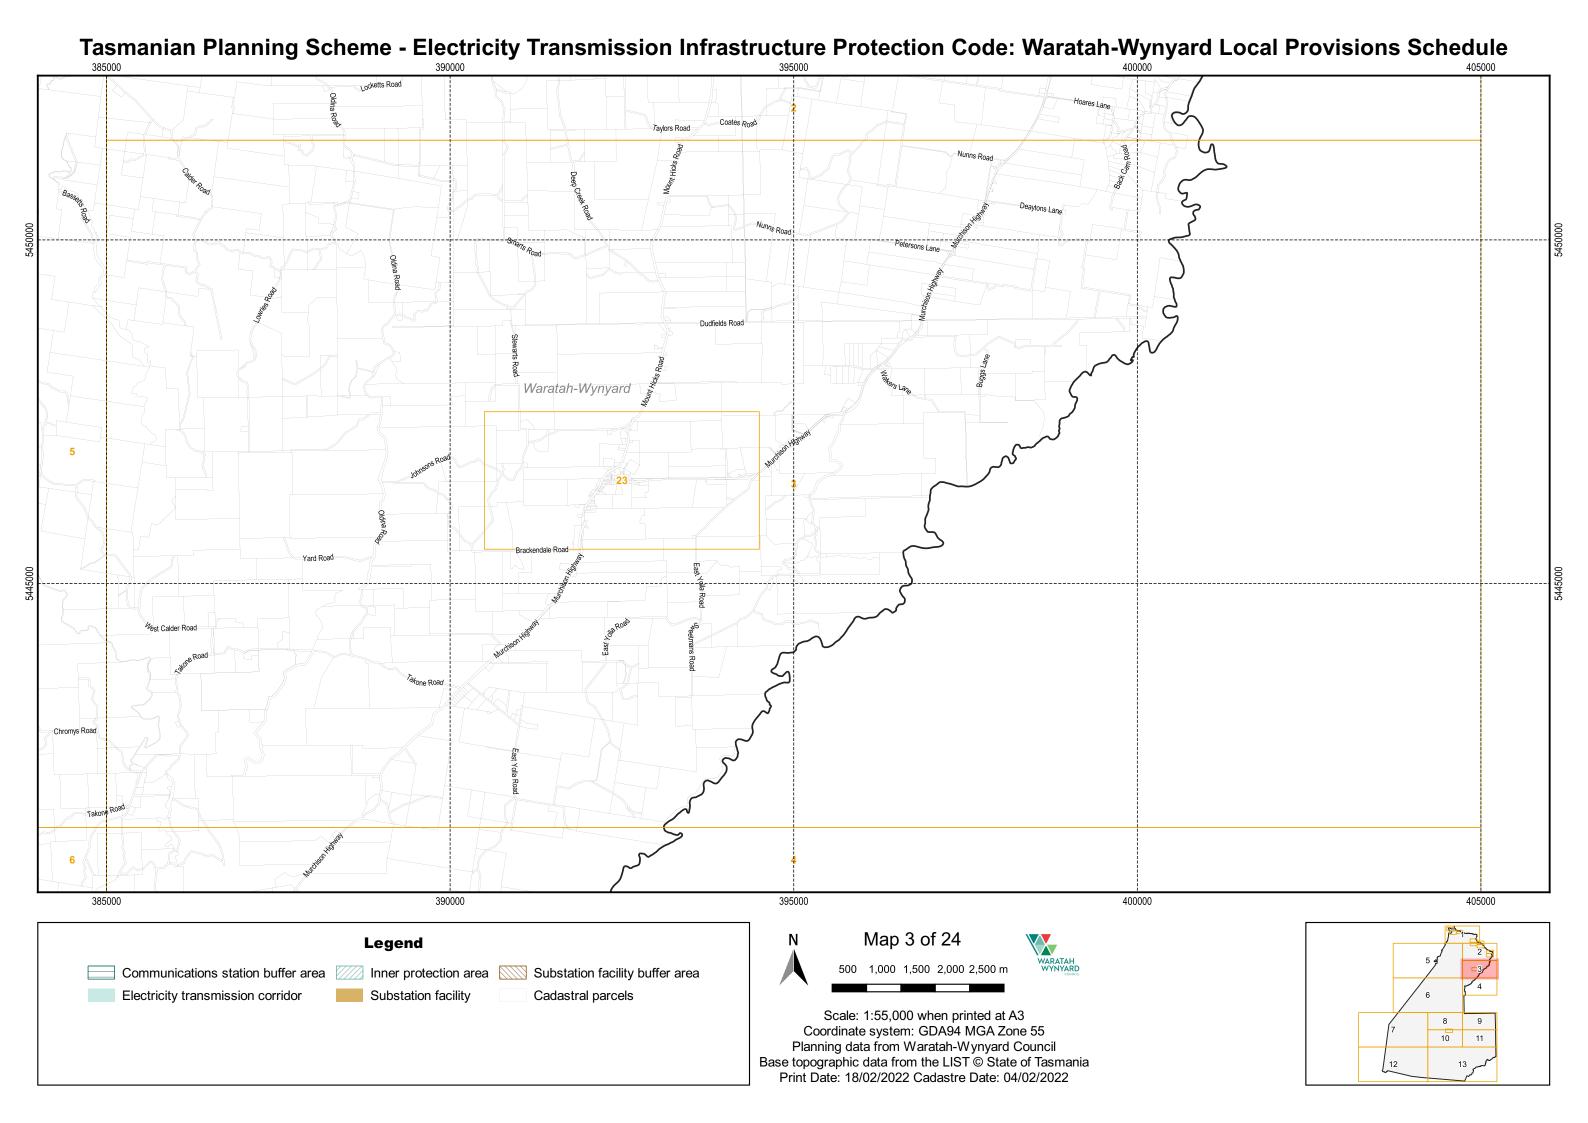

## Tasmanian Planning Scheme - Electricity Transmission Infrastructure Protection Code: Waratah-Wynyard Local Provisions Schedule Bass Highway Waratah-Wynyard 391000 392000 393000 390000 Map 18 of 24 Legend 200 300 400 500 m Communications station buffer area 🔃 Inner protection area 🔃 Substation facility buffer area Electricity transmission corridor Substation facility Cadastral parcels Scale: 1:11,000 when printed at A3 Coordinate system: GDA94 MGA Zone 55 10 Planning data from Waratah-Wynyard Council Base topographic data from the LIST © State of Tasmania Print Date: 18/02/2022 Cadastre Date: 04/02/2022



## Tasmanian Planning Scheme - Electricity Transmission Infrastructure Protection Code: Waratah-Wynyard Local Provisions Schedule Bass Highway Bass Highwa