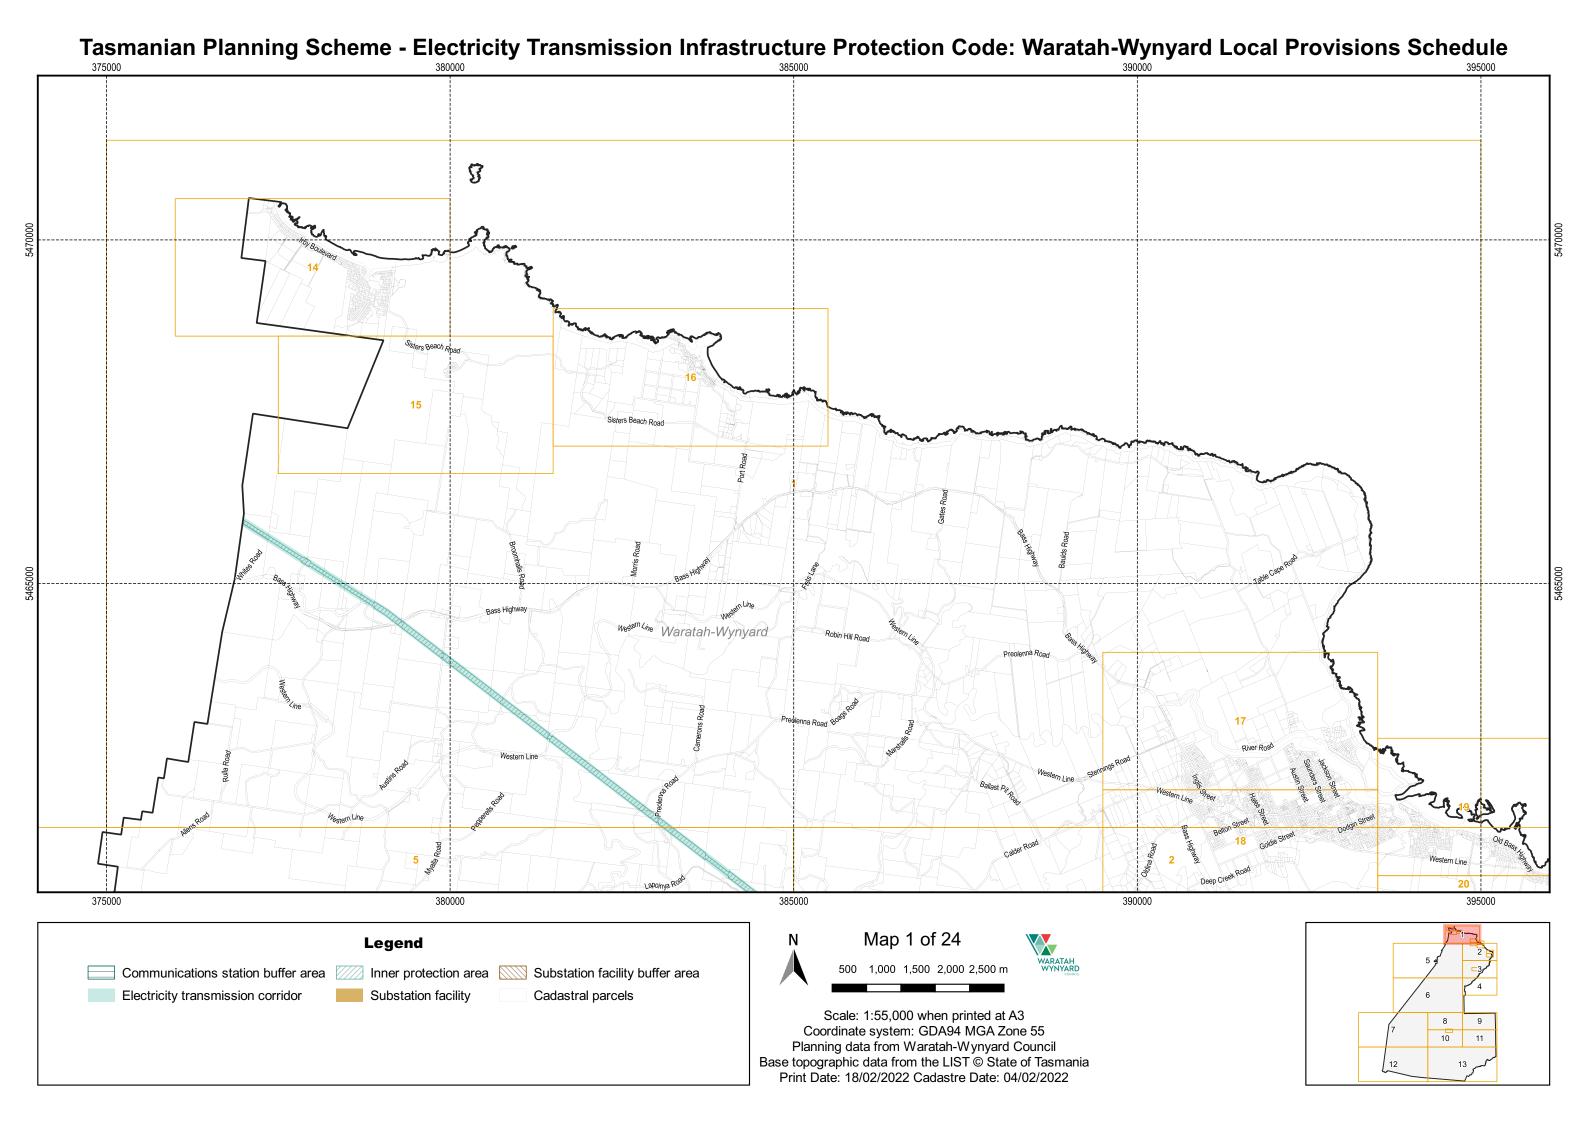

## Tasmanian Planning Scheme - Electricity Transmission Infrastructure Protection Code: Waratah-Wynyard Local Provisions Schedule Bass Highway Waratah-Wynyard 391000 392000 393000 390000 Map 18 of 24 Legend 200 300 400 500 m Communications station buffer area 🔃 Inner protection area 🔃 Substation facility buffer area Electricity transmission corridor Substation facility Cadastral parcels Scale: 1:11,000 when printed at A3 Coordinate system: GDA94 MGA Zone 55 10 Planning data from Waratah-Wynyard Council Base topographic data from the LIST © State of Tasmania Print Date: 18/02/2022 Cadastre Date: 04/02/2022



## Tasmanian Planning Scheme - Electricity Transmission Infrastructure Protection Code: Waratah-Wynyard Local Provisions Schedule Bass Highway Bass Hi