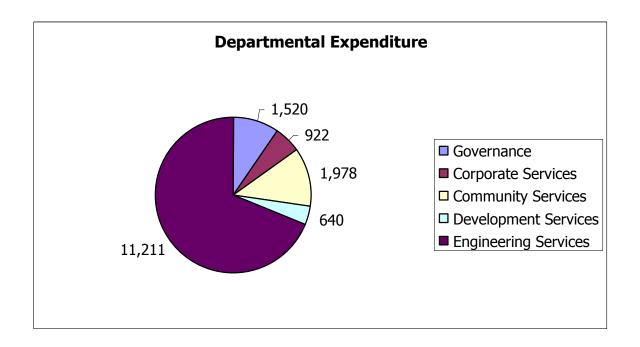

|       | 6 (200,337) | 16,276,819           |

Waratah-Wynyard Council Annual Plan & Budget Estimates 2008/2009

WARATAH WYNYARD COUNCIL















Staffing

|                                                                 | 3                               | ARATAH<br>2008          | WARATAH-WYNYARD COUNCII<br>2008/09 STAFFING | COUNCIL<br>ING               |        |               |                          |                                |  |
|-----------------------------------------------------------------|---------------------------------|-------------------------|---------------------------------------------|------------------------------|--------|---------------|--------------------------|--------------------------------|--|
|                                                                 | Amount<br>(Incl On-Costs)<br>\$ | Amount<br>Average<br>\$ | Full Time<br>Staff                          | Numbers<br>FTEs<br>Part Ti