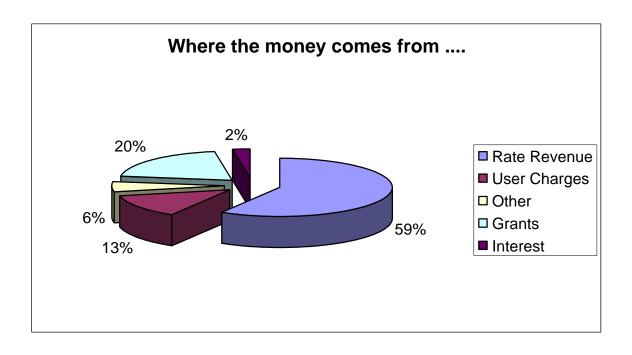

|       | 6 (200,337) | 16,276,819           |

Waratah-Wynyard Council Annual Plan & Budget Estimates 2008/2009

WARATAH WYNYARD COUNCIL















Staffing

|                                                                 | 3                               | ARATAH<br>2008          | WARATAH-WYNYARD COUNCII<br>2008/09 STAFFING | COUNCIL<br>ING               |        |               |                          |                                |  |
|-----------------------------------------------------------------|---------------------------------|-------------------------|---------------------------------------------|------------------------------|--------|---------------|--------------------------|--------------------------------|--|
|                                                                 | Amount<br>(Incl On-Costs)<br>\$ | Amount<br>Average<br>\$ | Full Time<br>Staff                          | Numbers<br>FTEs<br