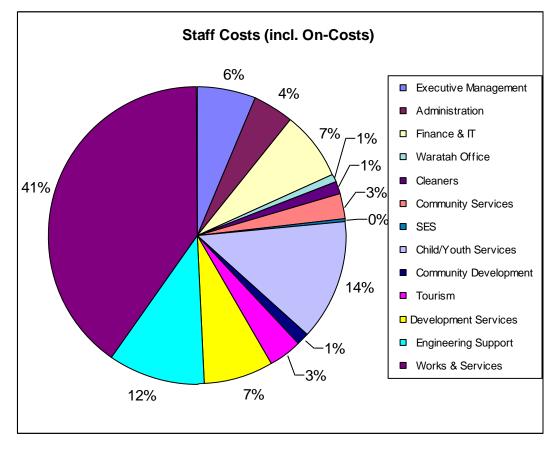

|                         |                                             |                              |        |               |                          |                                |  |
| TOTALS:                                                         | 5,083,056                       | 56,762                  | 72.40                                       | 9.03                         | 8.12   | 89.55         | 88.82                    | 0./3                           |  |
|                                                                 |                                 |                         |                                             |                              |        |               |                          |                                |  |









Rates and Charges

## WARATAH-WYNYARD COUNCIL **RATE LEVELS**

#### FOR THE YEAR ENDING 30.06.2009

|                                |       | ACTUAL         |         | F                        | ROPOSED      |             | Increase |
|--------------------------------|-------|----------------|---------|--------------------------|--------------|-------------|----------|
|                                |       | 2007/2008      |         |                          | 2008/2009    |             | %        |
| GENERAL RATE:                  |       | 8.21c          |         |                          | 8.46c        |             | 3.00%    |
|                                | 1     | /linimum \$100 |         | м                        | inimum \$100 | )           | 0.00%    |
| WASTE MAN