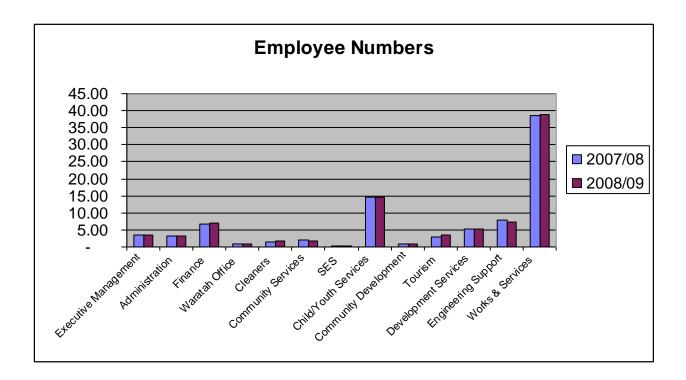

|                         |                                             |                              |        |               |                          |                                |  |
| TOTALS:                                                         | 5,083,056                       | 56,762                  | 72.40                                       | 9.03                         | 8.12   | 89.55         | 88.82                    | 0./3                           |  |
|                                                                 |                                 |                         |                                             |                              |        |               |                          |                                |  |









Rates and Charges

## WARATAH-WYNYARD COUNCIL **RATE LEVELS**

#### FOR THE YEAR ENDING 30.06.2009

|                                |       | ACTUAL         |         | F                        | ROPOSED      |             | Increase |
|--------------------------------|-------|----------------|---------|--------------------------|--------------|-------------|----------|
|                                |       | 2007/2008      |         |                          | 2008/2009    |             | %        |
| GENERAL RATE:                  |       | 8.21c          |         |                          | 8.46c        |             | 3.00%    |
|                                | 1     | /linimum \$100 |         | м                        | inimum \$100 | )           | 0.00%    |
| WASTE M