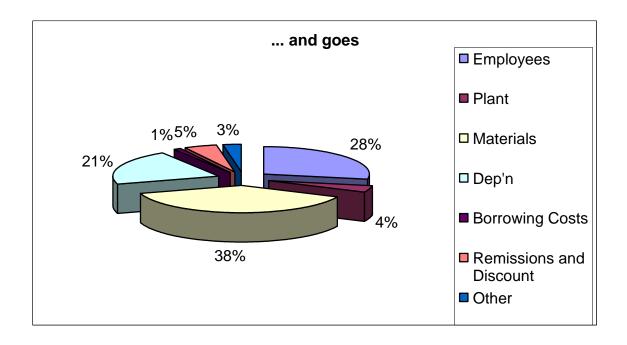

|       | 6 (200,337) | 16,276,819           |

Waratah-Wynyard Council Annual Plan & Budget Estimates 2008/2009

WARATAH WYNYARD COUNCIL















Staffing

|                                                                 | 3                               | ARATAH<br>2008          | WARATAH-WYNYARD COUNCII<br>2008/09 STAFFING | COUNCIL<br>ING               |        |               |                          |                                |  |
|-----------------------------------------------------------------|---------------------------------|-------------------------|---------------------------------------------|------------------------------|--------|---------------|--------------------------|--------------------------------|--|
|                                                                 | Amount<br>(Incl On-Costs)<br>\$ | Amount<br>Average<br>\$ | Full Time<br>Staff                          | Numbers<br>FTEs<br>P