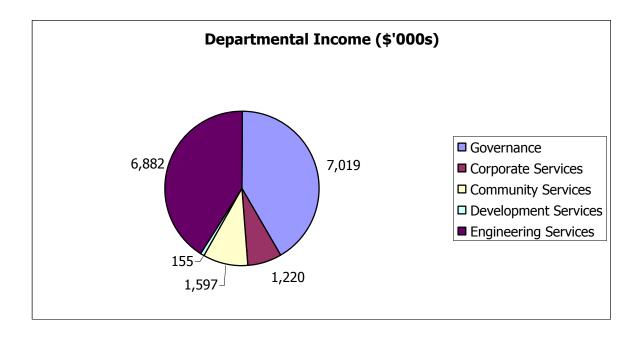

|       | 6 (200,337) | 16,276,819           |

Waratah-Wynyard Council Annual Plan & Budget Estimates 2008/2009

WARATAH WYNYARD COUNCIL















Staffing

|                                                                 | 3                               | ARATAH<br>2008          | WARATAH-WYNYARD COUNCII<br>2008/09 STAFFING | COUNCIL<br>ING               |        |               |                          |                                |  |
|-----------------------------------------------------------------|---------------------------------|-------------------------|---------------------------------------------|------------------------------|--------|---------------|--------------------------|--------------------------------|--|
|                                                                 | Amount<br>(Incl On-Costs)<br>\$ | Amount<br>Average<br>\$ | Full Time<br>Staff                          | Numbers<br>FTEs<br>Part