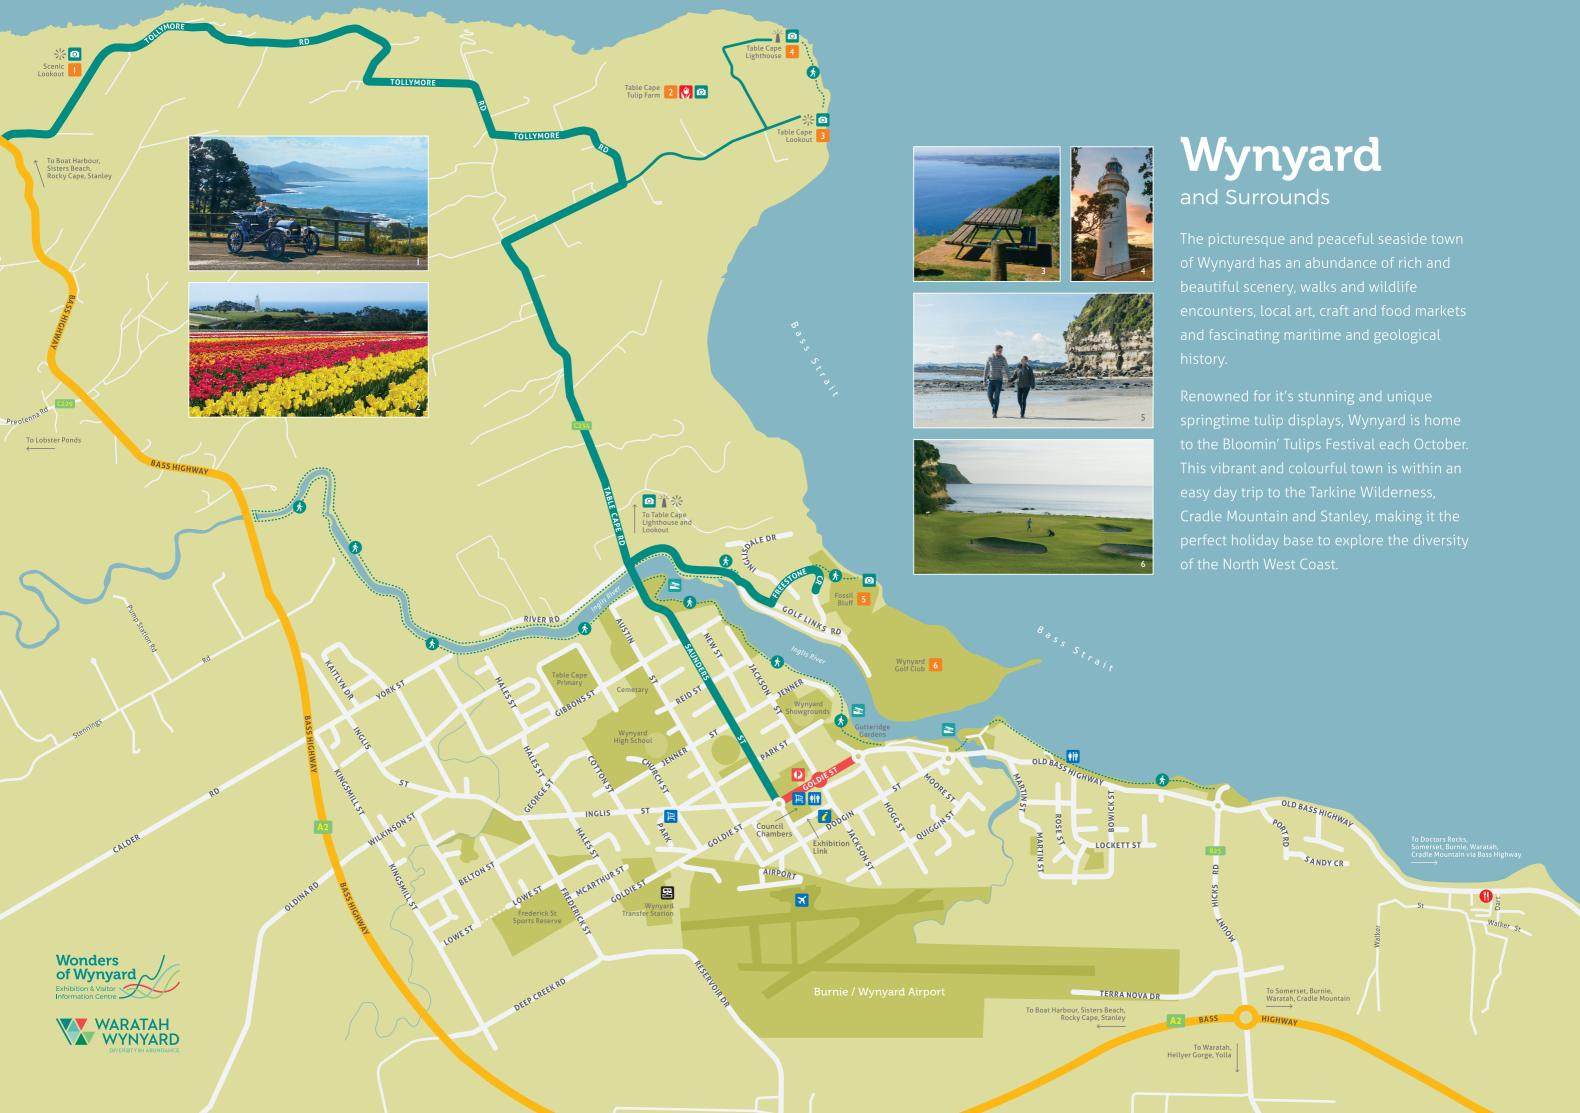

|        |                     |                     |                     | Wondors of Wraward Exhibition | and Visitor Information Centre | 03 6443 8330<br>8 Exhibition Link. | Wynyard, Tasmania 7325<br>wowrecention@warwyn tas gov au | www.wondersofwynyard.com | Home to the world class Ransley Veteran<br>Car Collection, including the equal | oldest Ford in the world – the 1903<br>Model A. Located in the centre of town | with long bay parking facilities, gift shop<br>and friendly local advice. |
|--------|---------------------|---------------------|---------------------|-------------------------------|--------------------------------|------------------------------------|----------------------------------------------------------|--------------------------|--------------------------------------------------------------------------------|-------------------------------------------------------------------------------|---------------------------------------------------------------------------|
|        |                     |                     |                     |                               |                                |                                    |                                                          |                          |                                                                                |                                                                               | 73km<br>(1 hr)                                                            |
|        |                     |                     |                     |                               |                                |                                    |                                                          |                          |                                                                                | 130km<br>(1hr 45)                                                             | 192km<br>(2hrs 30)                                                        |
|        |                     |                     |                     |                               |                                |                                    |                                                          |                          | 250km<br>(3hrs 10)                                                             | 130km<br>(1hr 45)                                                             | 59km<br>(40min)                                                           |
|        |                     |                     |                     |                               |                                |                                    |                                                          | 20km<br>(15min)          | 259km<br>(3hrs 20)                                                             | 140km<br>(1hr 50)                                                             | 66km<br>(50min)                                                           |
|        |                     |                     |                     |                               |                                |                                    | 245km<br>(3hrs 10)                                       | 235km<br>(3hrs)          | 40km<br>(35min)                                                                | 117km<br>(1hr 30)                                                             | 179km<br>(2hrs 15)                                                        |
|        |                     |                     |                     |                               |                                | 260km<br>(3hrs 20)                 | 233km<br>(2hrs 40)                                       | 224km<br>(2hrs 30)       | 276km<br>(3hrs 50)                                                             | 207km<br>(2hrs 35)                                                            | 167km<br>(1hr 55)                                                         |
|        |                     |                     |                     |                               | 198km<br>(2hrs 20)             | 260km<br>(3hrs 25)                 | 411km<br>(4hrs 45)                                       | 403km<br>(4hrs 40)       | 300km<br>(4hrs)                                                                | 385km<br>(4hrs 45)                                                            | 345km<br>(4hrs)                                                           |
|        |                     |                     |                     | 277km<br>(3hrs 10)            | 100km<br>(1hr)                 | 209km<br>(2hrs 30)                 | 134km<br>(1hr 40)                                        | 125km<br>(1hr 35)        | 225km<br>(3hrs)                                                                | 108km<br>(1hr 30)                                                             | 68km<br>(55min)                                                           |
|        |                     |                     | 85km<br>(1hr 20)    | 333km<br>(4hrs 20)            | 153km<br>(2hrs 20)             | 131km<br>(1hr 30)                  | 188km<br>(2hrs 30)                                       | 175km<br>(2hrs 25)       | 151km<br>(3hrs 40)                                                             | 52km<br>(50min)                                                               | 124km<br>(1hr 40)                                                         |
|        |                     | 124 kms<br>(1hr 40) | 173km<br>(2hrs 30)  | 342km<br>(5hr 15)             | 266km<br>(3hrs 35)             | 87km<br>(1hr 50)                   | 204km<br>(2hrs 20)                                       | 189km<br>(2hrs 45)       | 93km<br>(2hrs)                                                                 | 61km<br>(1hr)                                                                 | 135km<br>(2hrs)                                                           |
|        | 124 kms<br>(1hr 40) | 110 kms<br>(1hr 30) | 50 kms<br>(35 mins) | 326km<br>(3hrs 50)            | 150km<br>(1hr 40)              | 164km<br>(2hrs 05)                 | 85km<br>(1hr)                                            | 75km<br>(1hr)            | 180km<br>(2hrs 20)                                                             | 62km<br>(1hr)                                                                 | 19km<br>(20min)                                                           |
| (znrs) | 106kms<br>(2hrs)    | 248kms<br>(3hrs 30) | 195kms<br>(2hrs 30) | 472kms<br>(5hrs 30)           | 293kms<br>(3hrs 30)            | 193kms<br>(3hrs 45)                | 64km<br>(55min)                                          | 84km<br>(1hr 05)         | 200km<br>(4hrs)                                                                | 201km<br>(3hrs)                                                               | 129km<br>(1hr 40)                                                         |
|        | Corinna             | Cradle mt           | Devonport           | Hobart                        | Launceston                     | Queenstown                         | Smithton                                                 | Stanley                  | Strahan                                                                        | Waratah                                                                       | Wynyard                                                                   |