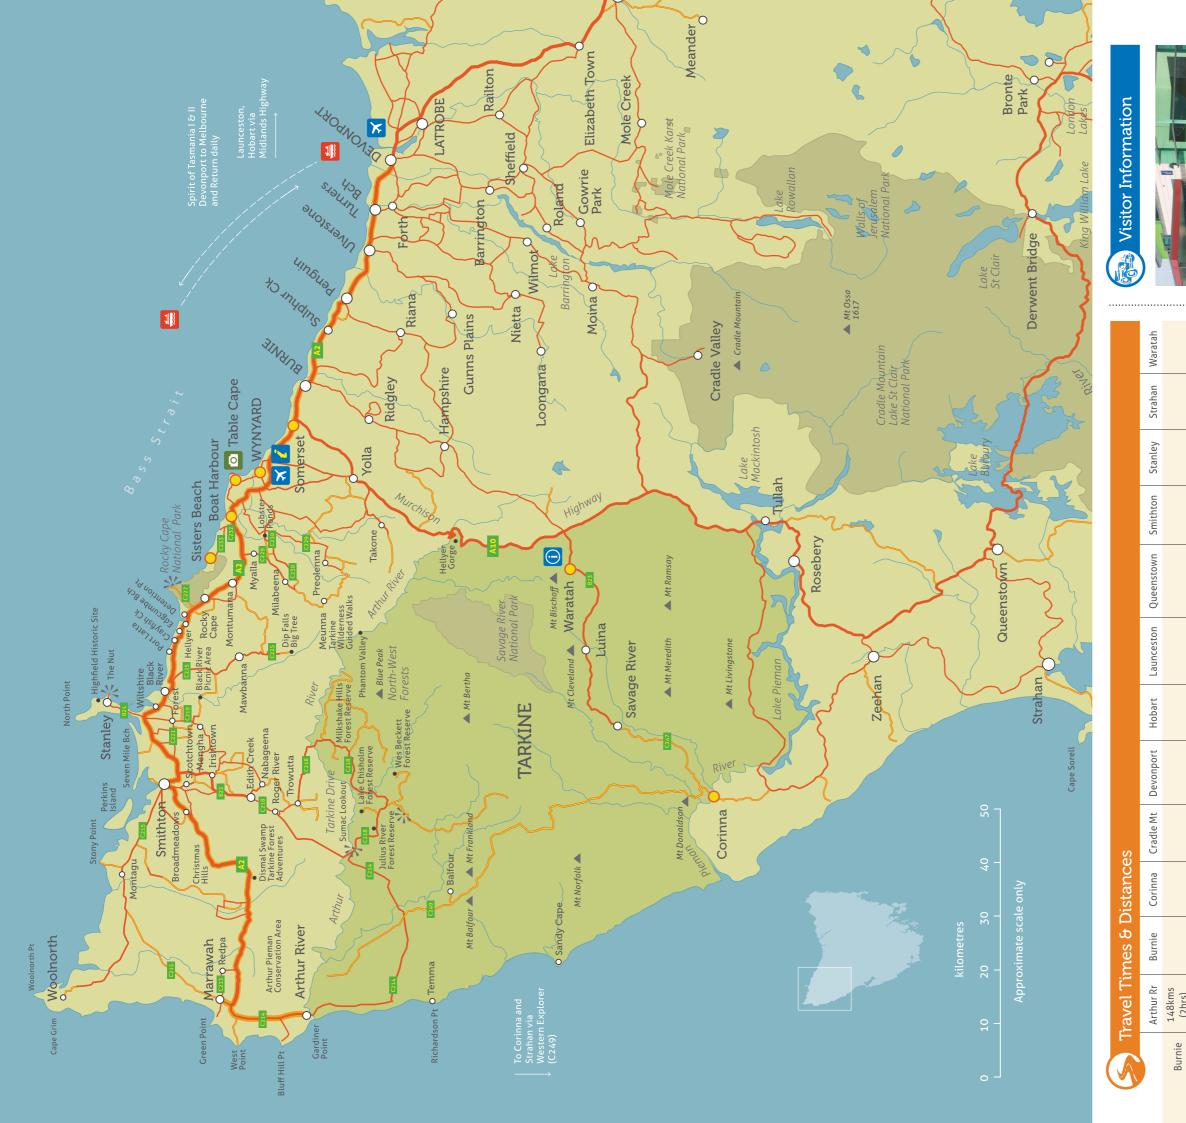

|        |                     |                     |                     | Wondors of Wraward Exhibition | and Visitor Information Centre | 03 6443 8330<br>8 Exhibition Link. | Wynyard, Tasmania 7325<br>wowrecention@warwyn tas gov au | www.wondersofwynyard.com | Home to the world class Ransley Veteran<br>Car Collection, including the equal | oldest Ford in the world – the 1903<br>Model A. Located in the centre of town | with long bay parking facilities, gift shop<br>and friendly local advice. |
|--------|---------------------|---------------------|---------------------|-------------------------------|--------------------------------|------------------------------------|----------------------------------------------------------|--------------------------|--------------------------------------------------------------------------------|-------------------------------------------------------------------------------|---------------------------------------------------------------------------|
|        |                     |                     |                     |                               |                                |                                    |                                                          |                          |                                                                                |                                                                               | 73km<br>(1 hr)                                                            |
|        |                     |                     |                     |                               |                                |                                    |                                                          |                          |                                                                                | 130km<br>(1hr 45)                                                             | 192km<br>(2hrs 30)                                                        |
|        |                     |                     |                     |                               |                                |                                    |                                                          |                          | 250km<br>(3hrs 10)                                                             | 130km<br>(1hr 45)                                                             | 59km<br>(40min)                                                           |
|        |                     |                     |                     |                               |                                |                                    |                                                          | 20km<br>(15min)          | 259km<br>(3hrs 20)                                                             | 140km<br>(1hr 50)                                                             | 66km<br>(50min)                                                           |
|        |                     |                     |                     |                               |                                |                                    | 245km<br>(3hrs 10)                                       | 235km<br>(3hrs)          | 40km<br>(35min)                                                                | 117km<br>(1hr 30)                                                             | 179km<br>(2hrs 15)                                                        |
|        |                     |                     |                     |                               |                                | 260km<br>(3hrs 20)                 | 233km<br>(2hrs 40)                                       | 224km<br>(2hrs 30)       | 276km<br>(3hrs 50)                                                             | 207km<br>(2hrs 35)                                                            | 167km<br>(1hr 55)                                                         |
|        |                     |                     |                     |                               | 198km<br>(2hrs 20)             | 260km<br>(3hrs 25)                 | 411km<br>(4hrs 45)                                       | 403km<br>(4hrs 40)       | 300km<br>(4hrs)                                                                | 385km<br>(4hrs 45)                                                            | 345km<br>(4hrs)                                                           |
|        |                     |                     |                     | 277km<br>(3hrs 10)            | 100km<br>(1hr)                 | 209km<br>(2hrs 30)                 | 134km<br>(1hr 40)                                        | 125km<br>(1hr 35)        | 225km<br>(3hrs)                                                                | 108km<br>(1hr 30)                                                             | 68km<br>(55min)                                                           |
|        |                     |                     | 85km<br>(1hr 20)    | 333km<br>(4hrs 20)            | 153km<br>(2hrs 20)             | 131km<br>(1hr 30)                  | 188km<br>(2hrs 30)                                       | 175km<br>(2hrs 25)       | 151km<br>(3hrs 40)                                                             | 52km<br>(50min)                                                               | 124km<br>(1hr 40)                                                         |
|        |                     | 124 kms<br>(1hr 40) | 173km<br>(2hrs 30)  | 342km<br>(5hr 15)             | 266km<br>(3hrs 35)             | 87km<br>(1hr 50)                   | 204km<br>(2hrs 20)                                       | 189km<br>(2hrs 45)       | 93km<br>(2hrs)                                                                 | 61km<br>(1hr)                                                                 | 135km<br>(2hrs)                                                           |
|        | 124 kms<br>(1hr 40) | 110 kms<br>(1hr 30) | 50 kms<br>(35 mins) | 326km<br>(3hrs 50)            | 150km<br>(1hr 40)              | 164km<br>(2hrs 05)                 | 85km<br>(1hr)                                            | 75km<br>(1hr)            | 180km<br>(2hrs 20)                                                             | 62km<br>(1hr)                                                                 | 19km<br>(20min)                                                           |
| (znrs) | 106kms<br>(2hrs)    | 248kms<br>(3hrs 30) | 195kms<br>(2hrs 30) | 472kms<br>(5hrs 30)           | 293kms<br>(3hrs 30)            | 193kms<br>(3hrs 45)                | 64km<br>(55min)                                          | 84km<br>(1hr 05)         | 200km<br>(4hrs)                                                                | 201km<br>(3hrs)                                                               | 129km<br>(1hr 40)                                                         |
|        | Corinna             | Cradle mt           | Devonport           | Hobart                        | Launceston                     | Queenstown                         | Smithton                                                 | Stanley                  | Strahan                                                                        | Waratah                                                                       | Wynyard                                                                   |

Dist