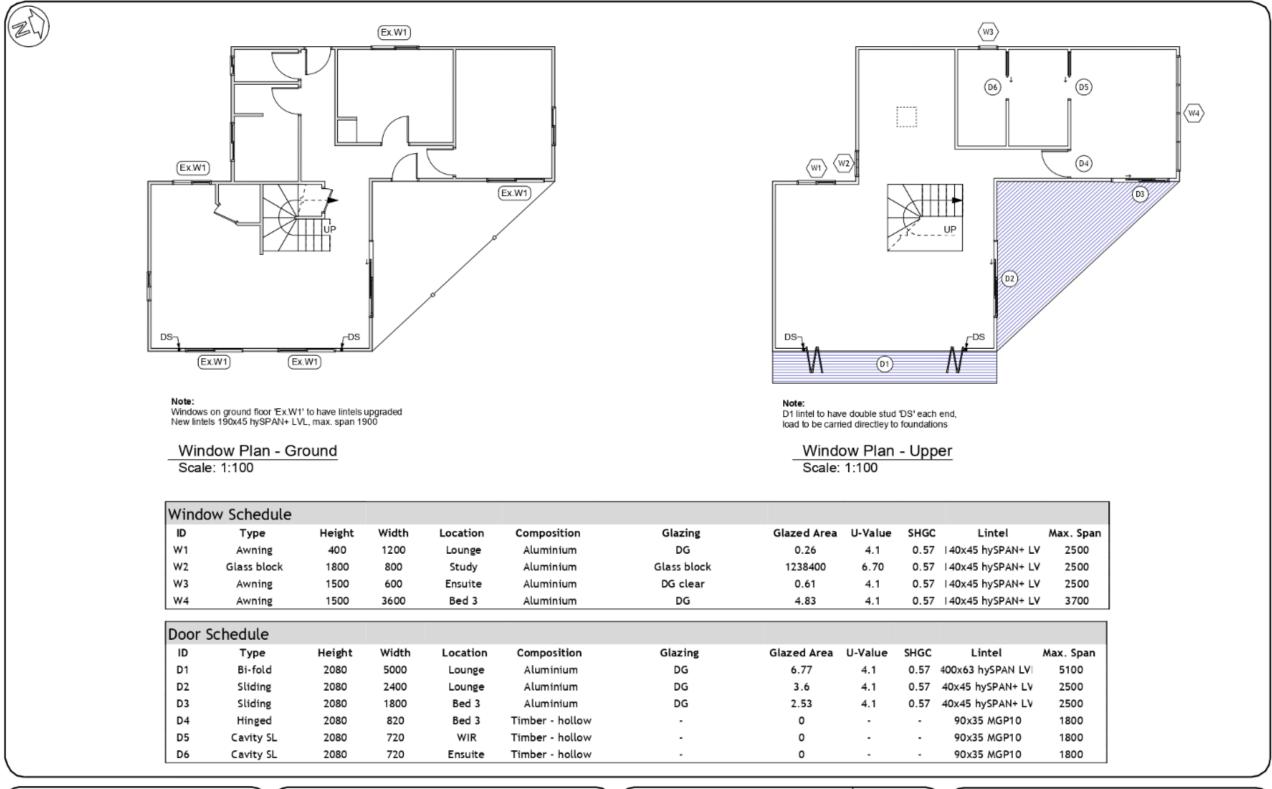

|                         |                            |                    |                           |
| Building Width: 9.5m    |                         | Required Capacity: 29.0kN  |                    | Provided Capacity: 32.4kN |



Bracing Schedule

Proposed Extension Eleanora Holiday Cottages PTY LTD 267 Port Road Boat Harbour Beach 7321 ABEL DRAFTING SERVICES PTY:
33 GOLDIE STREET WYNYARD TAS. 7325
ABN 78 009 572 749
CC 1070 Ian Ray
PH. (03) 6442 34
DRAWN
April

CC 1070 lan Ray
Plot Date: 12/7/19

Project Date: 12/5/17

Revision

PH. (03) 6442 3411

DRAWN
AARON Duff
PROJECT NUMBER

COPYRIGHT.

multi-unit development (attach list of ratings)

Date 26/04/19



Boat Harbour Beach 7321

Plot Date: 12/7/19

Project Date: 12/5/17

Revision

COPYRIGHT.

0

17094





Window & Door Plan

Proposed Extension
Eleanora Holiday Cottages PTY LTD
267 Port Road
Boat Harbour Beach 7321

Revision

ABEL DRAFTING SERVICES PTV.

33 GOLDIE STREET WYNYARD TAS. 7325 PH. (03) 6442 3411
ABN 78 009 572 749

ABN 78 009 572 749 CC 1070 lan Ray Plot Date: 12/7/19

Plot Date: 12/7/19 COPYRIGHT. Project Date: 12/5/17 DRAWN
Aaron Duff
PROJECT NUMBER
17094

# Specific Fixings

| Wind Rating:        | N2                                                               |
|---------------------|------------------------------------------------------------------|
| Timber Joint Group: | JD3 (seasoned hardwood - F17)<br>JD4 (seasoned softwood - MGP10) |
| ULW:                | 2900                                                             |

| Connection Required | Net Uplift Force