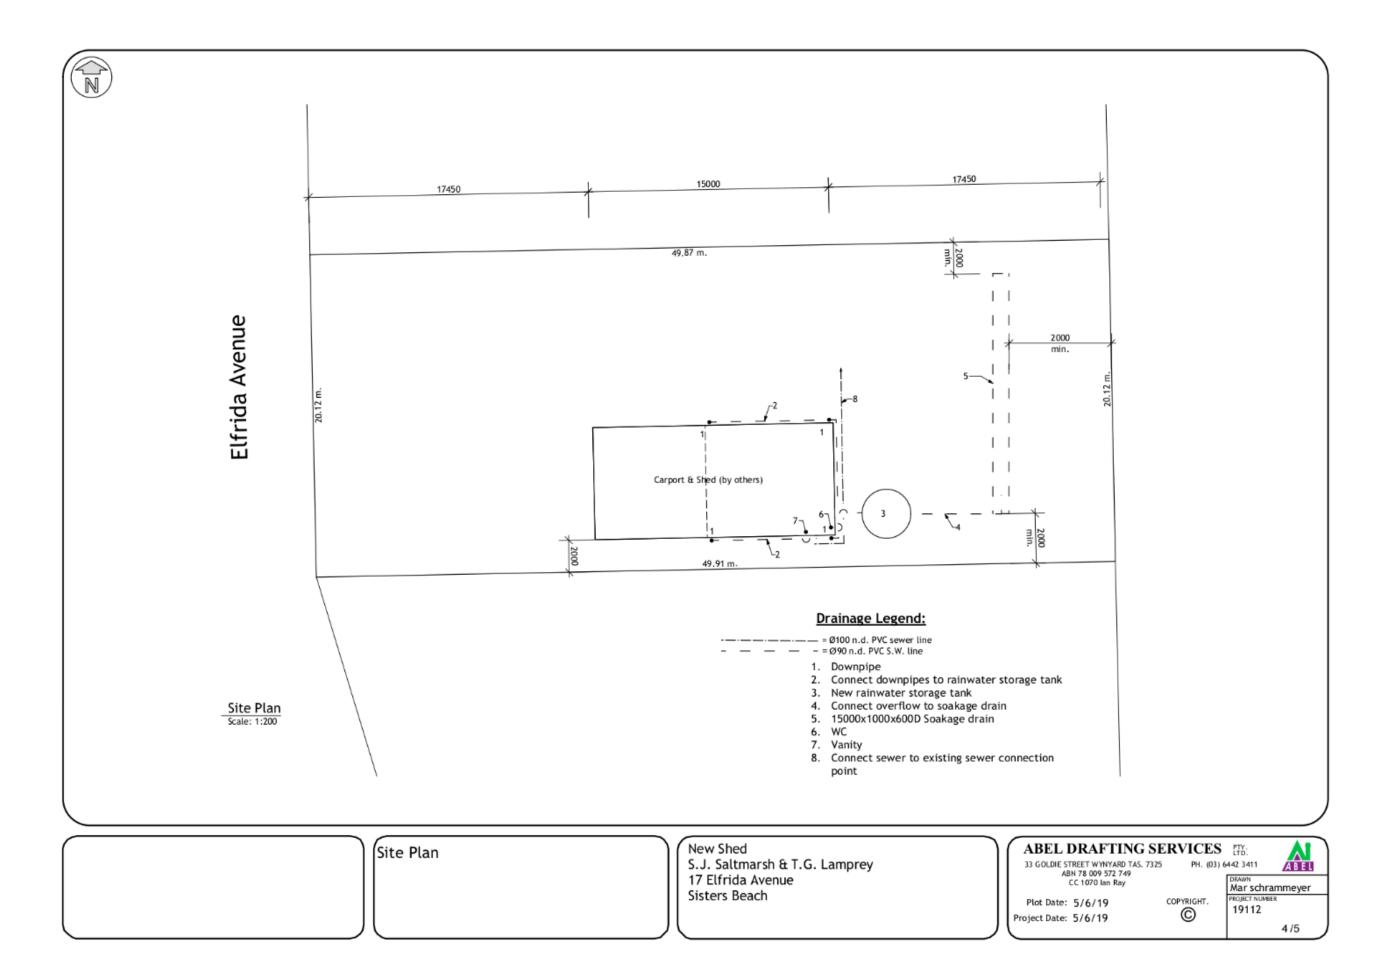

definitions of shower area, vessel, wet area, waterproof and water resistant refer to NCC 3.8.1 definitions.

Preformed products are to be installed to manufacturers specifications and in a manner to avoid distortions or cracking.

Wet area floors must be installed so that water flows to the drain without ponding.

#### 22. STEELWORK CORROSION PROTECTION

All steelwork which satisfy's NCC 3.4.4.4, defined environments, shall comply with NCC table 3.4.4.2.

#### 23. GENERAL

All other matters not specifically mentioned are to comply with the NCC.

NCC Compliance Notes

S.J. Saltmarsh & T.G. Lamprey 17 Elfrida Avenue Sisters Beach

ABEL DRAFTING SERVICES [T]: 33 GOLDIE STREET WYNYARD TAS. 7325

ABN 78 009 572 749

Plot Date: 5/6/19

Project Date: 5/6/19

COPYRIGHT 0

Mar schrammeyer 19112







22 July 2019

Enquiries: Development & Regulatory Services

Phone: (03) 6443 8333 option 2 Our Ref: 7091558 & DA 101/2019

Attn: Mr I Ray Abel Drafting Services P/L PO Box 579 WYNYARD TAS 7325

Dear Mr Ray

ADDITIONAL INFORMATION REQUIRED
DEVELOPMENT APPLICATION – Outbuilding (shed)
17 Elfrida Avenue SISTERS BEACH

I advise that under Section 54 of the Land Use Planning and Approvals Act 1993 Council seeks further information in relation to application DA 101/2019 for a Outbuilding (shed) at 17 Elfrida Avenue SISTERS BEACH. To progress the assessment of your application, please provide the following: -

Demonstration of compliance with clause 12.4.1 A2 or P2 Suitability of a site or lot for use or development of the Waratah-Wynyard Interim Planning Scheme 2013. This is in relation to