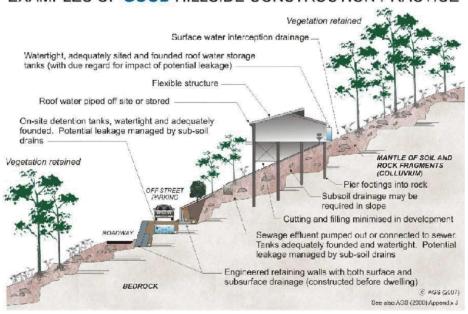

# DA 96/2019 267 Port Road BOAT HARBOUR BEACH

**Proposal:** Dwelling Extension

**Discretionary Matter:** Suitability of a site or lot for use or development 12.4.1 (P3) & Use likely to be exposed to a

natural hazard E6.5.2 (P1)

#### Please Note:

All documents contained herewith are for public viewing only and must not be removed from the Council offices.

| Documents Enclosed              | Mon | Tue | Wed | Thu | Fri | Mon | Tue | Wed | Thu | Fri | Mon |
|---------------------------------|-----|-----|-----|-----|-----|-----|-----|-----|-----|-----|-----|
|                                 |     |     |     |     |     |     |     |     |     |     |     |
| Application Form                |     |     |     |     |     |     |     |     |     |     |     |
| Site Notice                     |     |     |     |     |     |     |     |     |     |     |     |
| Location Map                    |     |     |     |     |     |     |     |     |     |     |     |
| Titles                          |     |     |     |     |     |     |     |     |     |     |     |
| Agent Authority                 |     |     |     |     |     |     |     |     |     |     |     |
| Landslide Risk Assessment by    |     |     |     |     |     |     |     |     |     |     |     |
| Tasman Geotechnics              |     |     |     |     |     |     |     |     |     |     |     |
| Request for Additional          |     |     |     |     |     |     |     |     |     |     |     |
| Information dated 5.07.2019     |     |     |     |     |     |     |     |     |     |     |     |
| Design Plans by Abel Drafting   |     |     |     |     |     |     |     |     |     |     |     |
| Services – Project Number 17094 |     |     |     |     |     |     |     |     |     |     |     |