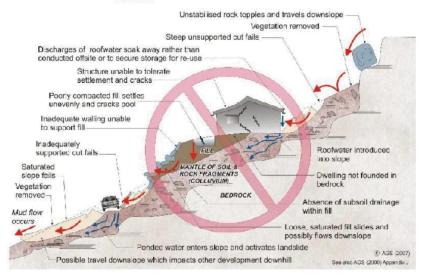

# DA 96/2019 267 Port Road BOAT HARBOUR BEACH

**Proposal:** Dwelling Extension

**Discretionary Matter:** Suitability of a site or lot for use or development 12.4.1 (P3) & Use likely to be exposed to a

natural hazard E6.5.2 (P1)

#### Please Note:

All documents contained herewith are for public viewing only and must not be removed from the Council offices.

| Documents Enclosed              | Mon | Tue | Wed | Thu | Fri | Mon | Tue | Wed | Thu | Fri | Mon |
|---------------------------------|-----|-----|-----|-----|-----|-----|-----|-----|-----|-----|-----|
|                                 |     |     |     |     |     |     |     |     |     |     |     |
| Application Form                |     |     |     |     |     |     |     |     |     |     |     |
| Site Notice                     |     |     |     |     |     |     |     |     |     |     |     |
| Location Map                    |     |     |     |     |     |     |     |     |     |     |     |
| Titles                          |     |     |     |     |     |     |     |     |     |     |     |
| Agent Authority                 |     |     |     |     |     |     |     |     |     |     |     |
| Landslide Risk Assessment by    |     |     |     |     |     |     |     |     |     |     |     |
| Tasman Geotechnics              |     |     |     |     |     |     |     |     |     |     |     |
| Request for Additional          |     |     |     |     |     |     |     |     |     |     |     |
| Information dated 5.07.2019     |     |     |     |     |     |     |     |     |     |     |     |
| Design Plans by Abel Drafting   |     |     |     |     |     |     |     |     |     |     |     |
| Services – Project Number 17094 |     |     |     |     |     |     |     |     |     |     |     |