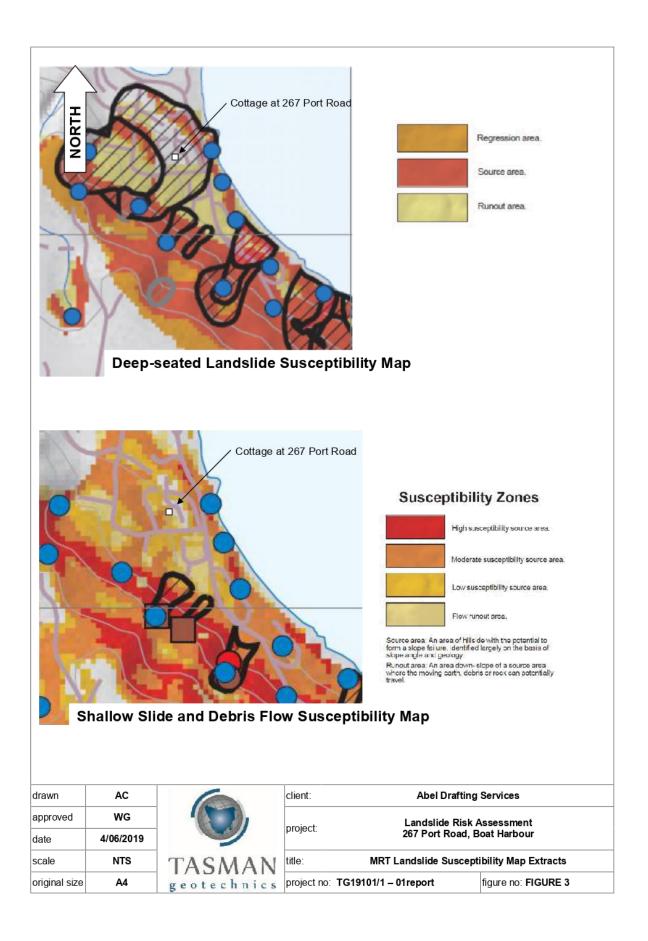

# DA 96/2019 267 Port Road BOAT HARBOUR BEACH

**Proposal:** Dwelling Extension

**Discretionary Matter:** Suitability of a site or lot for use or development 12.4.1 (P3) & Use likely to be exposed to a

natural hazard E6.5.2 (P1)

#### Please Note:

All documents contained herewith are for public viewing only and must not be removed from the Council offices.

| Documents Enclosed              | Mon | Tue | Wed | Thu | Fri | Mon | Tue | Wed | Thu | Fri | Mon |
|---------------------------------|-----|-----|-----|-----|-----|-----|-----|-----|-----|-----|-----|
|                                 |     |     |     |     |     |     |     |     |     |     |     |
| Application Form                |     |     |     |     |     |     |     |     |     |     |     |
| Site Notice                     |     |     |     |     |     |     |     |     |     |     |     |
| Location Map                    |     |     |     |     |     |     |     |     |     |     |     |
| Titles                          |     |     |     |     |     |     |     |     |     |     |     |
| Agent Authority                 |     |     |     |     |     |     |     |     |     |     |     |
| Landslide Risk Assessment by    |     |     |     |     |     |     |     |     |     |     |     |
| Tasman Geotechnics              |     |     |     |     |     |     |     |     |     |     |     |
| Request for Additional          |     |     |     |     |     |     |     |     |     |     |     |
| Information dated 5.07.2019     |     |     |     |     |     |     |     |     |     |     |     |
| Design Plans by Abel Drafting   |     |     |     |     |     |     |     |     |     |     |     |
| Services – Project Number 17094 |     |     |     |     |     |     |     |     |     |     |     |