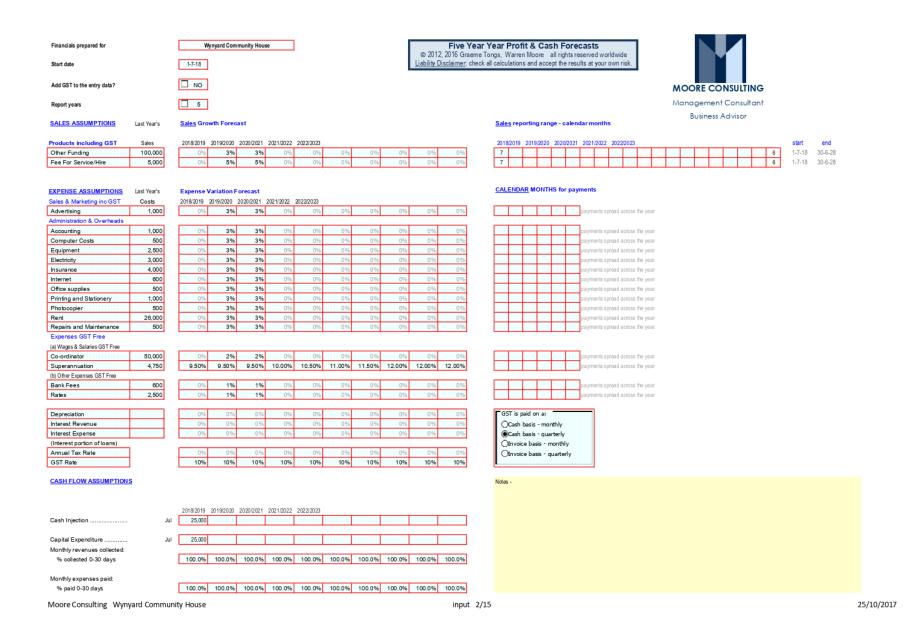

## **CONTENTS:**

| 6.3    | DWELLING EX<br>96/2019 | TENSION 267 PORT ROAD, BOAT HARBOUR BEACH - DA                                 |
|--------|------------------------|--------------------------------------------------------------------------------|
|        | Enclosure 1            | Consolidated Advertised Documents2                                             |
|        | Enclosure 2            | Representation and Associated Documentation                                    |
|        | Enclosure 3            | Signed Extension of Time58                                                     |
| 6.4    | Outbuilding lo         | cated at 17 Elfrida Avenue, Sisters Beach- DA101/2019                          |
|        | Enclosure 1            | Consolidated advertised documents59                                            |
|        | Enclosure 2            | Additional info request73                                                      |
|        | Enclosure 3            | Representation                                                                 |
|        | Enclosure 4            | Signed Extension of Time Agreement                                             |
| 9.3    | Animal Contro          | ol Report                                                                      |
|        | Enclosure 1            | Animal Control Report78                                                        |
|        | Enclosure 2            | Current Dog Management Policy79                                                |
|        | Enclosure 3            | Letter from Parks and Wildlife Services regarding attack on penguin colony     |
| 9.4    | <b>Wynyard Com</b>     | munity Hub                                                                     |
|        | Enclosure 1            | Wynyard Community Hub Project Report 81                                        |
| 9.6    | Local Governn          | nent Reform - Response to Reform Directions Paper                              |
|        | Enclosure 1            | Correspondence - Alex Tay, Director Local Government 159                       |
|        | Enclosure 2            | Reform Directions Paper Phase Two161                                           |
| 9.7    | Policy Review:         | : Council Properties - Boundary Fence Policy                                   |
|        | Enclosure 1            | Council Properties - Bounday Fence Policy213                                   |
| 9.14.1 |                        | ther Bodies/Committees - Waratah-Wynyard Council Audit tee held 27 August 2019 |
|        | Enclosure 1            | Unconfirmed Minutes of the Waratah-Wynyard Council Audit Panel Committee215    |