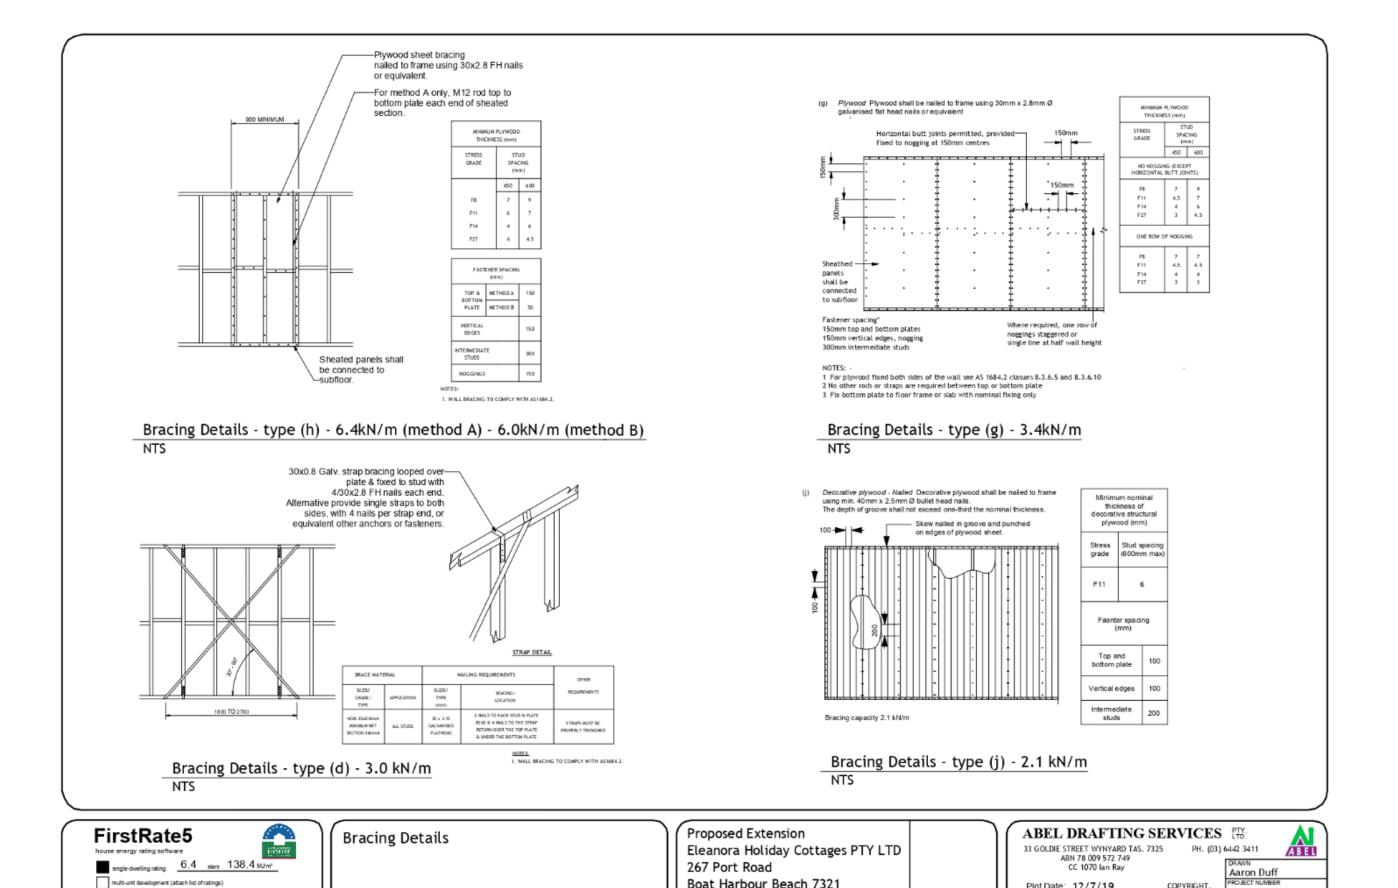

| 5400                       | 6.0kN              | 32.4kN                    |
|                         |                         |                            |                    |                           |
| Building Width: 9.5m    |                         | Required Capacity: 29.0kN  |                    | Provided Capacity: 32.4kN |



Bracing Schedule

Proposed Extension Eleanora Holiday Cottages PTY LTD 267 Port Road Boat Harbour Beach 7321 ABEL DRAFTING SERVICES PTY:
33 GOLDIE STREET WYNYARD TAS. 7325
ABN 78 009 572 749
CC 1070 Ian Ray
PH. (03) 6442 34
DRAWN
April

CC 1070 lan Ray
Plot Date: 12/7/19

Project Date: 12/5/17

Revision

PH. (03) 6442 3411

DRAWN
AARON Duff
PROJECT NUMBER

COPYRIGHT.

multi-unit development (attach list of ratings)

Date 26/04/19



Boat Harbour Beach 7321

Plot Date: 12/7/19

Project Date: 12/5/17

Revision

COPYRIGHT.

0

17094





Window & Door Plan

Proposed Extension
Eleanora Holiday Cottages PTY LTD
267 Port Road
Boat Harbour Beach 7321

Revision

ABEL DRAFTING SERVICES PTV.

33 GOLDIE STREET WYNYARD TAS. 7325 PH. (03) 6442 3411
ABN 78 009 572 749

ABN 78 009 572 749 CC 1070 lan Ray Plot Date: 12/7/19

Plot Date: 12/7/19 COPYRIGHT. Project Date: 12/5/17 DRAWN
Aaron Duff
PROJECT NUMBER
17094

# Specific Fixings

| Wind Rating:        | N2                                                               |
|---------------------|------------------------------------------------------------------|
| Timber Joint Group: | JD3 (seasoned hardwood - F17)<br>JD4 (seasoned softwood - MGP10) |
| ULW:                | 2900