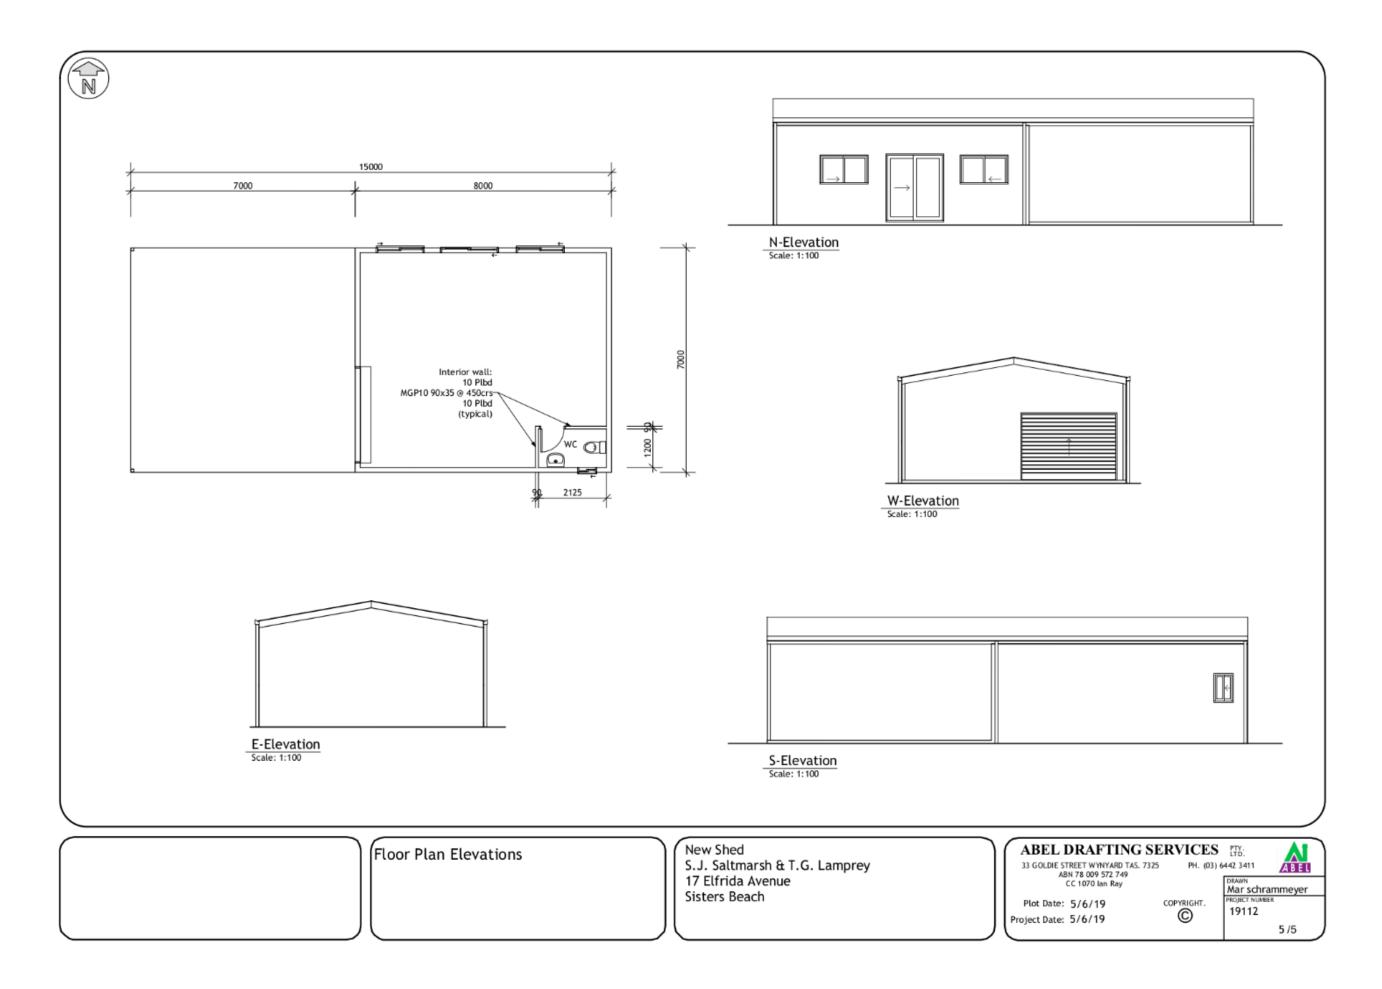

efinitions of shower area, vessel, wet area, waterproof and water resistant refer to NCC 3.8.1 definitions.

Preformed products are to be installed to manufacturers specifications and in a manner to avoid distortions or cracking.

Wet area floors must be installed so that water flows to the drain without ponding.

#### 22. STEELWORK CORROSION PROTECTION

All steelwork which satisfy's NCC 3.4.4.4, defined environments, shall comply with NCC table 3.4.4.2.

#### 23. GENERAL

All other matters not specifically mentioned are to comply with the NCC.

NCC Compliance Notes

S.J. Saltmarsh & T.G. Lamprey 17 Elfrida Avenue Sisters Beach

ABEL DRAFTING SERVICES [T]: 33 GOLDIE STREET WYNYARD TAS. 7325

ABN 78 009 572 749

Plot Date: 5/6/19

Project Date: 5/6/19

COPYRIGHT 0

Mar schrammeyer 19112







22 July 2019

Enquiries: Development & Regulatory Services

Phone: (03) 6443 8333 option 2 Our Ref: 7091558 & DA 101/2019

Attn: Mr I Ray Abel Drafting Services P/L PO Box 579 WYNYARD TAS 7325

Dear Mr Ray

ADDITIONAL INFORMATION REQUIRED
DEVELOPMENT APPLICATION – Outbuilding (shed)
17 Elfrida Avenue SISTERS BEACH

I advise that under Section 54 of the Land Use Planning and Approvals Act 1993 Council seeks further information in relation to application DA 101/2019 for a Outbuilding (shed) at 17 Elfrida Avenue SISTERS BEACH. To progress the assessment of your application, please provide the following: -

Demonstration of compliance with clause 12.4.1 A2 or P2 Suitability of a site or lot for use or development of the Waratah-Wynyard Interim Planning Scheme 2013. This is in relation to p