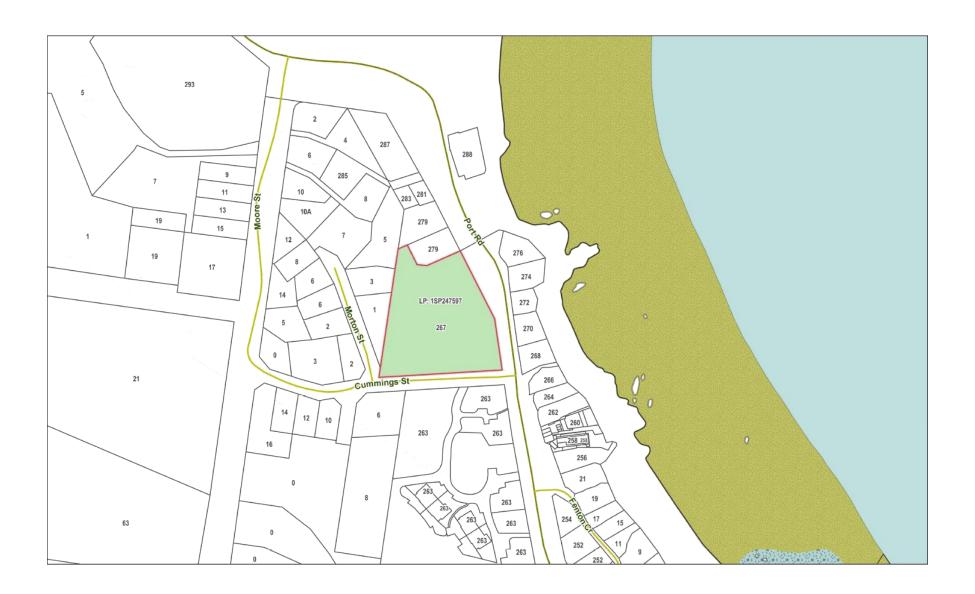

# DA 96/2019 267 Port Road BOAT HARBOUR BEACH

**Proposal:** Dwelling Extension

**Discretionary Matter:** Suitability of a site or lot for use or development 12.4.1 (P3) & Use likely to be exposed to a

natural hazard E6.5.2 (P1)

#### Please Note:

All documents contained herewith are for public viewing only and must not be removed from the Council offices.

| Documents Enclosed              | Mon | Tue | Wed | Thu | Fri | Mon | Tue | Wed | Thu | Fri | Mon |
|---------------------------------|-----|-----|-----|-----|-----|-----|-----|-----|-----|-----|-----|
|                                 |     |     |     |     |     |     |     |     |     |     |     |
| Application Form                |     |     |     |     |     |     |     |     |     |     |     |
| Site Notice                     |     |     |     |     |     |     |     |     |     |     |     |
| Location Map                    |     |     |     |     |     |     |     |     |     |     |     |
| Titles                          |     |     |     |     |     |     |     |     |     |     |     |
| Agent Authority                 |     |     |     |     |     |     |     |     |     |     |     |
| Landslide Risk Assessment by    |     |     |     |     |     |     |     |     |     |     |     |
| Tasman Geotechnics              |     |     |     |     |     |     |     |     |     |     |     |
| Request for Additional          |     |     |     |     |     |     |     |     |     |     |     |
| Information dated 5.07.2019     |     |     |     |     |     |     |     |     |     |     |     |
| Design Plans by Abel Drafting   |     |     |     |     |     |     |     |     |     |     |     |
| Services – Project Number 17094 |     |     |     |     |     |     |     |     |     |     |     |